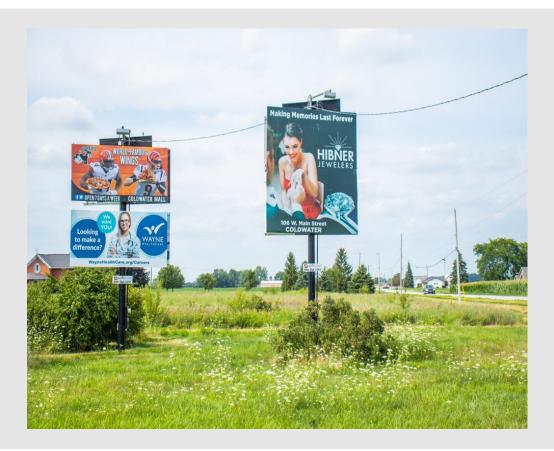

## COM #22 - MERCER COUNTY BILLBOARDS

| Panels:<br>Location:<br>County:<br>Market:<br>Traffic Count:<br>Board Facing:<br>Media/Style:<br>Copy Size:<br>Vinyl Size:<br>Illuminated:<br>Latitude/Longitude: | 1 & 3<br>3061 Ohio 118, St Henry, OH, USA<br>Mercer<br>St. Henry/Coldwater<br>5000<br>South<br>Poster<br>6' x 12'<br>7'x 13'<br>Yes<br>40.43625, -84.62921                                                              | Buschur's Dream O |                        |
|-------------------------------------------------------------------------------------------------------------------------------------------------------------------|-------------------------------------------------------------------------------------------------------------------------------------------------------------------------------------------------------------------------|-------------------|------------------------|
| Advertising Strength:                                                                                                                                             | Great left hand read when traveling<br>north towards Coldwater on St. Rt.<br>118 for panels 1 &3. Great right<br>hand read when headed south<br>towards St. Henry for panels 2 & 4.<br>Strong visibility and easy read. |                   | Feed<br>Map data ©2024 |