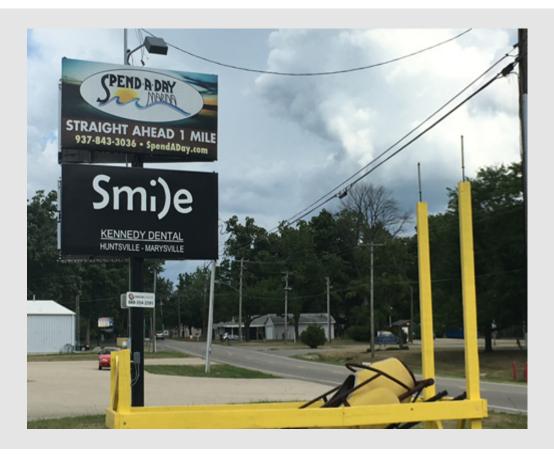

## **COM #97 - LOGAN COUNTY BILLBOARD**

Panels: 1 & 3

Location: 708 S R, Russells Point, OH, USA

County: Logan

Market: Russells Point

Traffic Count: 10000

Board Facing: South/West

Media/Style: Poster

Copy Size: 6' x 12 '

Vinyl Size: 7' x 13'

Illuminated: Yes

Latitude/Longitude: 40.4671022, -83.8928694

Advertising Strength: Very close to the road and located near the Russells Point

Post Office. Great read on left hand side of State Route 708 heading into Russells Point for panels 1 & 3. Great right hand read heading out of Russell\'s Point for panels 2 & 4. This billboard is located near numerous production facilities, including Honda of America Manufacturing Transmission Plant and World Class Plastics with lots of local working traffic, including

traffic to and from Indian Lake

High School.