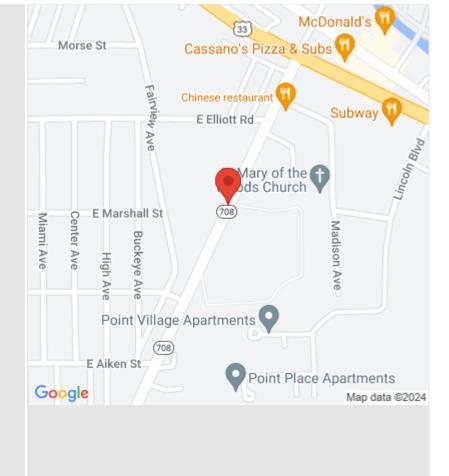

## **COM #97 - LOGAN COUNTY BILLBOARD**

Panels: 1 & 3

Location: 708 S R, Russells Point, OH, USA

County: Logan

Market: Russells Point

Traffic Count: 10000

Board Facing: South/West

Media/Style: Poster

Copy Size: 6' x 12 '

Vinyl Size: 7' x 13'

Illuminated: Yes

Latitude/Longitude: 40.4671022, -83.8928694

Advertising Strength: Very close to the road and located near the Russells Point

Post Office. Great read on left hand side of State Route 708 heading into Russells Point for panels 1 & 3. Great right hand read heading out of Russell\'s Point for panels 2 & 4. This billboard is located near numerous production facilities, including Honda of America Manufacturing Transmission Plant and World Class Plastics with lots of local working traffic, including