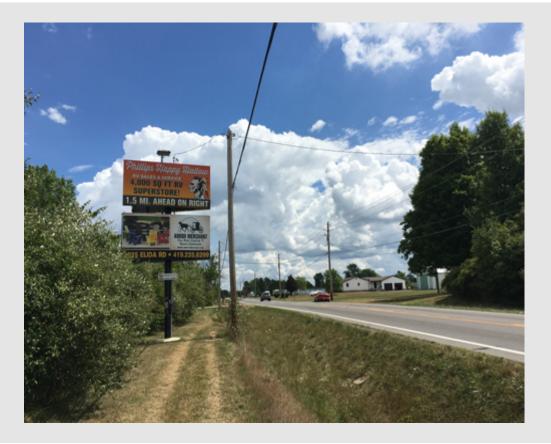

## COM #95 - LOGAN COUNTY BILLBOARD

| Panels:               | 1 & 3                                                                                                                                                                                                                                                       |
|-----------------------|-------------------------------------------------------------------------------------------------------------------------------------------------------------------------------------------------------------------------------------------------------------|
| Location:             | 12901 Ohio 235, Lakeview, OH, USA                                                                                                                                                                                                                           |
| County:               | Logan                                                                                                                                                                                                                                                       |
| Market:               | Lakeview                                                                                                                                                                                                                                                    |
| Traffic Count:        | 5000                                                                                                                                                                                                                                                        |
| Board Facing:         | West                                                                                                                                                                                                                                                        |
| Media/Style:          | Poster                                                                                                                                                                                                                                                      |
| Copy Size:            | 6' x 12 '                                                                                                                                                                                                                                                   |
| Vinyl Size:           | 7' x 13'                                                                                                                                                                                                                                                    |
| Illuminated:          | Yes                                                                                                                                                                                                                                                         |
| Latitude/Longitude:   | 40.5173744, -83.9054427                                                                                                                                                                                                                                     |
| Advertising Strength: | Very close to the road and located<br>near Indian Lake State Park.<br>Seasonal traffic is much stronger<br>during the summer and this side of<br>Indian Lake continues to grow with<br>thousands of campsites within a two<br>mile distance from this sign. |