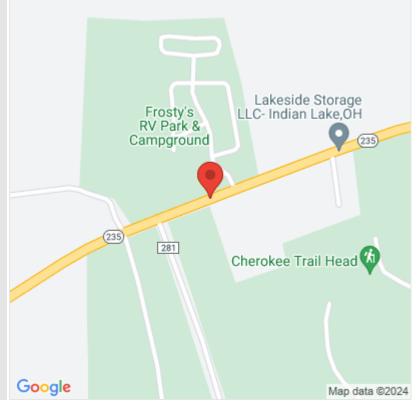

## COM #95 - LOGAN COUNTY BILLBOARD

| Panels:               | 1 & 3                                                                                                                                                                                                                                                       |
|-----------------------|-------------------------------------------------------------------------------------------------------------------------------------------------------------------------------------------------------------------------------------------------------------|
| Location:             | 12901 Ohio 235, Lakeview, OH, USA                                                                                                                                                                                                                           |
| County:               | Logan                                                                                                                                                                                                                                                       |
| Market:               | Lakeview                                                                                                                                                                                                                                                    |
| Traffic Count:        | 5000                                                                                                                                                                                                                                                        |
| Board Facing:         | West                                                                                                                                                                                                                                                        |
| Media/Style:          | Poster                                                                                                                                                                                                                                                      |
| Copy Size:            | 6' x 12 '                                                                                                                                                                                                                                                   |
| Vinyl Size:           | 7' x 13'                                                                                                                                                                                                                                                    |
| Illuminated:          | Yes                                                                                                                                                                                                                                                         |
| Latitude/Longitude:   | 40.5173744, -83.9054427                                                                                                                                                                                                                                     |
| Advertising Strength: | Very close to the road and located<br>near Indian Lake State Park.<br>Seasonal traffic is much stronger<br>during the summer and this side of<br>Indian Lake continues to grow with<br>thousands of campsites within a two<br>mile distance from this sign. |