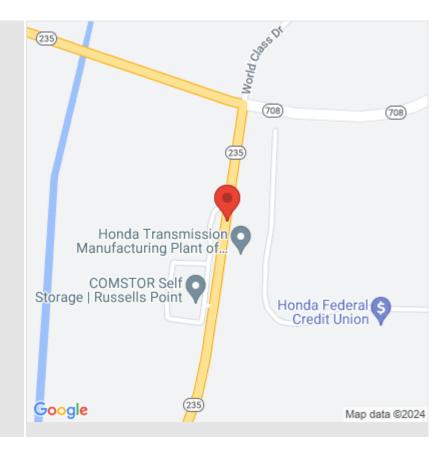

## COM #49 - LOGAN COUNTY BILLBOARD

Panels: 1 & 3

Location: State Route 235 north

County: Logan

Market: Russells Point

Traffic Count: 5000

Board Facing: South

Media/Style: Poster

Copy Size: 6' x 12 '

Vinyl Size: 7'x 13'

Illuminated: Yes

Latitude/Longitude: 40.4485534, -83.9040378

Advertising Strength: Great left hand read

located along State
Route 235 north with
great visibility in perfect
location for panels 1 & 3.
Great right hand read for
panels 2 & 4. This
billboard is located right
across the street from
Honda of America
Manufacturing
Transmission Plant with
lots of local working

lots of local working traffic, including traffic to and from Indian Lake

High School.