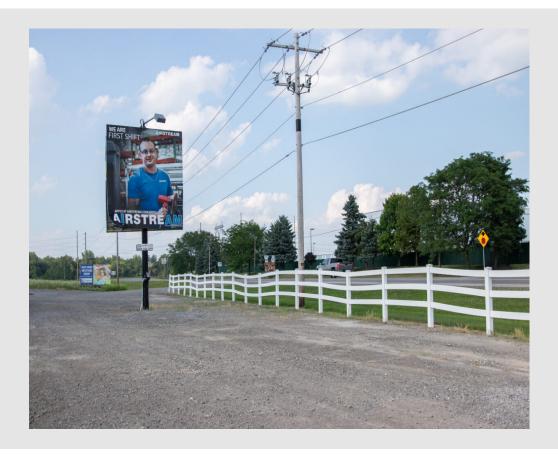

## COM #49 - LOGAN COUNTY BILLBOARD

Panels: 1 & 3

Location: State Route 235 north

County: Logan

Market: Russells Point

Traffic Count: 5000

Board Facing: South

Media/Style: Poster

Copy Size: 6' x 12 '

Vinyl Size: 7'x 13'

Illuminated: Yes

Latitude/Longitude: 40.4485534, -83.9040378

Advertising Strength: Great left hand read

located along State
Route 235 north with
great visibility in perfect
location for panels 1 & 3.
Great right hand read for
panels 2 & 4. This
billboard is located right
across the street from
Honda of America
Manufacturing
Transmission Plant with
lots of local working

lots of local working traffic, including traffic to and from Indian Lake

High School.